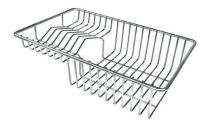

#### **OPTIONAL ACCESSORIES**

Black grid 8100 653

Chopping Board 8631 300

Grating kit complete with ring support and food collection tray 8159 101 \* only in combination with the accessory 8644 101

HDPE Chopping board 8657 001