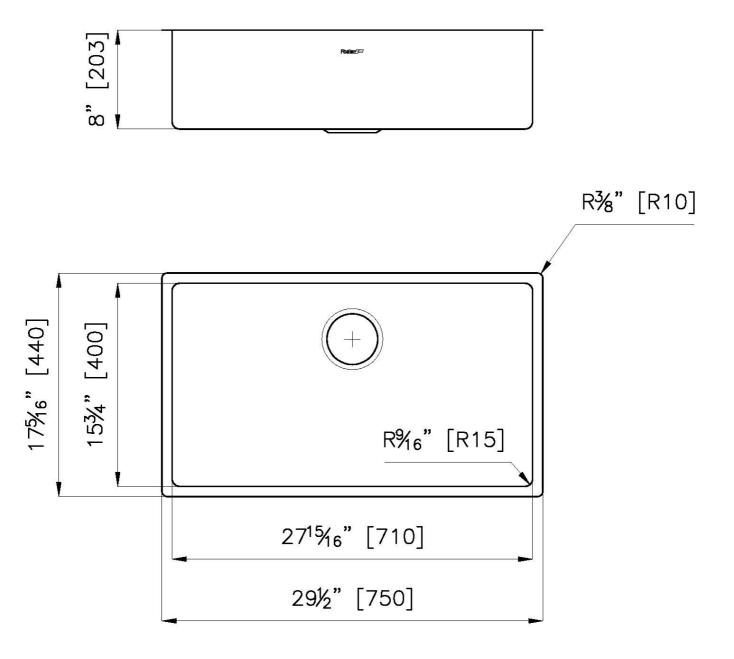

#### DETAILS

| Series                 | KE                                         |
|------------------------|--------------------------------------------|
| Material               | AISI 304 stainless steel                   |
| Texture                | Foster brushed                             |
| Finish                 | PVD                                        |
| Coloring               | Copper                                     |
| Edge/Installation Type | Undermount                                 |
| Thickness              | 18 Gauge (1.2 mm)                          |
| Overall dimensions     | 29 <sup>1/2</sup> " x 17 <sup>5/16</sup> " |

| Bowl dimension            | 1 bowl 27 <sup>15/16</sup> " x 15 <sup>3/4</sup> "                                                                                                                                                                                                                                                                                          |
|---------------------------|---------------------------------------------------------------------------------------------------------------------------------------------------------------------------------------------------------------------------------------------------------------------------------------------------------------------------------------------|
| Bowls depth               | 8"                                                                                                                                                                                                                                                                                                                                          |
| Cut out                   | 27 <sup>15/16</sup> " x 15 <sup>3/4</sup> "                                                                                                                                                                                                                                                                                                 |
| Waste fitting type        | 3 <sup>1/2"</sup> - with stainless steel basket                                                                                                                                                                                                                                                                                             |
| Underside                 | Protected with heavy duty undercoating                                                                                                                                                                                                                                                                                                      |
| Fixing system             | Undermount fixing kit (brass insert and clips)                                                                                                                                                                                                                                                                                              |
| FEATURES                  |                                                                                                                                                                                                                                                                                                                                             |
| COPPER                    | The Copper finish is obtained by treating steel with a physical process called PVD (Phisical Vacuum Deposition) which deposits particles of noble metals on the surface. The result is a unique and refined aesthetic effect, and an improvement of the mechanical properties of the steel which is more resistant to impact and scratches. |
| Basket 3,5" waste fitting | The drain is equipped with a large 3.5" drain, with the practical basket cap that prevents the discharge of solid parts.                                                                                                                                                                                                                    |
| High thickness 1.2        | 1.2 mm thick steel. A significant thickness, which guarantees the maximum sturdiness and durability.                                                                                                                                                                                                                                        |
| Small radius              | Bowls with squared shapes with a modern design and an increased capacity, for a minimal aesthetics connected with an extreme practicity.                                                                                                                                                                                                    |