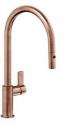

#### **RECOMMENDED PAIRINGS**

Faucet Capri Copper 8467 805

Faucet Capri Copper | Satin finish 8467 108

Milano Cooktop Copper 5 burners 7638 908

Induction Cooktop 30" 7371 947