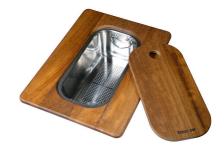

HPDE Chopping board GREY 8657 002

Iroko-wood sliding chopping board with stainless steel colander 8644 044

Stainless Steel dishes holder 8100 303 \* only in combination with the accessory 8644 101

Stainless steel perforated pan PVD Copper 8151 008