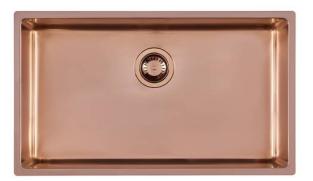

### KE Sink Copper 30" x 18" – U/M

Kitchen Sinks

Code: 2157 868

PVD Copper AISI 304 Stainless steel Foster brushed Undermount

#### DETAILS

| Series                 | KE                                         |
|------------------------|--------------------------------------------|
| Material               | AISI 304 stainless steel                   |
| Texture                | Foster brushed                             |
| Finish                 | PVD                                        |
| Coloring               | Copper                                     |
| Edge/Installation Type | Undermount                                 |
| Thickness              | 18 Gauge (1.2 mm)                          |
| Overall dimensions     | 29 <sup>1/2</sup> " x 17 <sup>5/16</sup> " |