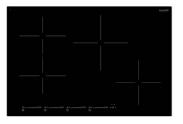

#### **RECOMMENDED PAIRINGS**

Faucet Capri Copper 8467 805

Faucet Capri Copper | Satin finish 8467 108

Milano Cooktop Copper 5 burners 7638 908

Induction Cooktop 30" 7371 947