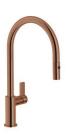

#### **RECOMMENDED PAIRINGS**

Faucet Capri Copper 8467 805

Faucet Capri Copper | Satin finish 8467 108

Milano Cooktop Copper 5 burners 7638 908

Induction Cooktop 30" 7371 947