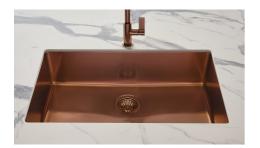

|
| High thickness 1.2        | 1.2 mm thick steel. A significant thickness, which guarantees the maximum sturdiness and durability.                                                                                                                                                                                                                                        |
| Small radius              | Bowls with squared shapes with a modern design and an increased capacity, for a minimal aesthetics connected with an extreme practicity.                                                                                                                                                                                                    |

#### **TECHNICAL DATA**





#### GALLERY



#### **OPTIONAL ACCESSORIES**



Black grid 8100 653



Chopping Board 8631 300



Grating kit complete with ring support and food collection tray 8159 101 \* only in combination with the accessory 8644 101



HDPE Chopping board 8657 001



HPDE Chopping board GREY 8657 002



Iroko-wood sliding chopping board with stainless steel colander 8644 044



Stainless Steel dishes holder 8100 303 \* only in combination with the accessory 8644 101



Stainless steel perforated pan PVD Copper 8151 008



Twin Chopping Board 8644 101





Waste disposer throat PVD Copper 8669 048

**White bowl** 8153 100

#### **RECOMMENDED PAIRINGS**



Faucet Capri Copper 8467 805



Faucet Capri Copper | Satin finish 8467 108



Milano Cooktop Copper 5 burners 7638 908



Induction Cooktop 30" 7371 947