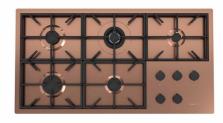

#### **RECOMMENDED PAIRINGS**

Faucet Capri Copper 8467 805

Faucet Capri Copper | Satin finish 8467 108

Milano Cooktop Copper 5 burners 7638 908

Induction Cooktop 30" 7371 947