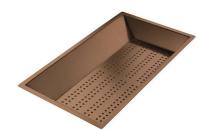

HPDE Chopping board GREY 8657 002

Iroko-wood sliding chopping board with stainless steel colander 8644 044

Stainless Steel dishes holder 8100 303 \* only in combination with the accessory 8644 101

Stainless steel perforated pan PVD Copper 8151 008