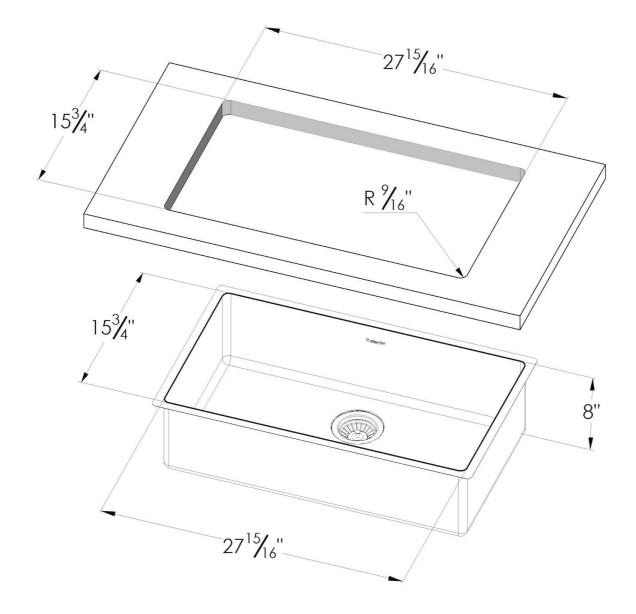

#### DETAILS

| Series                 | KE                                         |
|------------------------|--------------------------------------------|
| Material               | AISI 304 stainless steel                   |
| Texture                | Foster brushed                             |
| Finish                 | PVD                                        |
| Coloring               | Copper                                     |
| Edge/Installation Type | Undermount                                 |
| Thickness              | 18 Gauge (1.2 mm)                          |
| Overall dimensions     | 29 <sup>1/2</sup> " x 17 <sup>5/16</sup> " |

| Bowl dimension            | 1 bowl 27 <sup>15/16</sup> " x 15 <sup>3/4</sup> "                                                                                                                                                                                                                                                                                          |
|---------------------------|---------------------------------------------------------------------------------------------------------------------------------------------------------------------------------------------------------------------------------------------------------------------------------------------------------------------------------------------|
| Bowls depth               | 8"                                                                                                                                                                                                                                                                                                                                          |
| Cut out                   | 27 <sup>15/16</sup> " x 15 <sup>3/4</sup> "                                                                                                                                                                                                                                                                                                 |
| Waste fitting type        | 3 <sup>1/2"</sup> - with stainless steel basket                                                                                                                                                                                                                                                                                             |
| Underside                 | Protected with heavy duty undercoating                                                                                                                                                                                                                                                                                                      |
| Fixing system             | Undermount fixing kit (brass insert and clips)                                                                                                                                                                                                                                                                                              |
| FEATURES                  |                                                                                                                                                                                                                                                                                                                                             |
| COPPER                    | The Copper finish is obtained by treating steel with a physical process called PVD (Phisical Vacuum Deposition) which deposits particles of noble metals on the surface. The result is a unique and refined aesthetic effect, and an improvement of the mechanical properties of the steel which is more resistant to impact and scratches. |
| Basket 3,5" waste fitting | The drain is equipped with a large 3.5" drain, with the practical basket cap that prevents the discharge of solid parts.                                                                                                                                                                                                                    |
| High thickness 1.2        | 1.2 mm thick steel. A significant thickness, which guarantees the maximum sturdiness and durability.                                                                                                                                                                                                                                        |
| Small radius              | Bowls with squared shapes with a modern design and an increased capacity, for a minimal aesthetics connected with an extreme practicity.                                                                                                                                                                                                    |