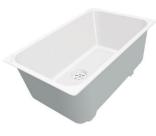

### KE Sink Copper 30" x 18" – U/M

Kitchen Sinks

Code: 2157 868

PVD Copper AISI 304 Stainless steel Foster brushed Undermount

#### DETAILS

| Series                 | KE                                         |
|------------------------|--------------------------------------------|
| Material               | AISI 304 stainless steel                   |
| Texture                | Foster brushed                             |
| Finish                 | PVD                                        |
| Coloring               | Copper                                     |
| Edge/Installation Type | Undermount                                 |
| Thickness              | 18 Gauge (1.2 mm)                          |
| Overall dimensions     | 29 <sup>1/2</sup> " x 17 <sup>5/16</sup> " |

| Bowl dimension            | 1 bowl 27 <sup>15/16</sup> " x 15 <sup>3/4</sup> "                                                                                                                                                                                                                                                                                          |
|---------------------------|---------------------------------------------------------------------------------------------------------------------------------------------------------------------------------------------------------------------------------------------------------------------------------------------------------------------------------------------|
| Bowls depth               | 8"                                                                                                                                                                                                                                                                                                                                          |
| Cut out                   | 27 <sup>15/16</sup> " x 15 <sup>3/4</sup> "                                                                                                                                                                                                                                                                                                 |
| Waste fitting type        | 3 <sup>1/2"</sup> - with stainless steel basket                                                                                                                                                                                                                                                                                             |
| Underside                 | Protected with heavy duty undercoating                                                                                                                                                                                                                                                                                                      |
| Fixing system             | Undermount fixing kit (brass insert and clips)                                                                                                                                                                                                                                                                                              |
| FEATURES                  |                                                                                                                                                                                                                                                                                                                                             |
| COPPER                    | The Copper finish is obtained by treating steel with a physical process called PVD (Phisical Vacuum Deposition) which deposits particles of noble metals on the surface. The result is a unique and refined aesthetic effect, and an improvement of the mechanical properties of the steel which is more resistant to impact and scratches. |
| Basket 3,5" waste fitting | The drain is equipped with a large 3.5" drain, with the practical basket cap that prevents the discharge of solid parts.                                                                                                                                                                                                                    |
| High thickness 1.2        | 1.2 mm thick steel. A significant thickness, which guarantees the maximum sturdiness and durability.                                                                                                                                                                                                                                        |
| Small radius              | Bowls with squared shapes with a modern design and an increased capacity, for a minimal aesthetics connected with an extreme practicity.                                                                                                                                                                                                    |